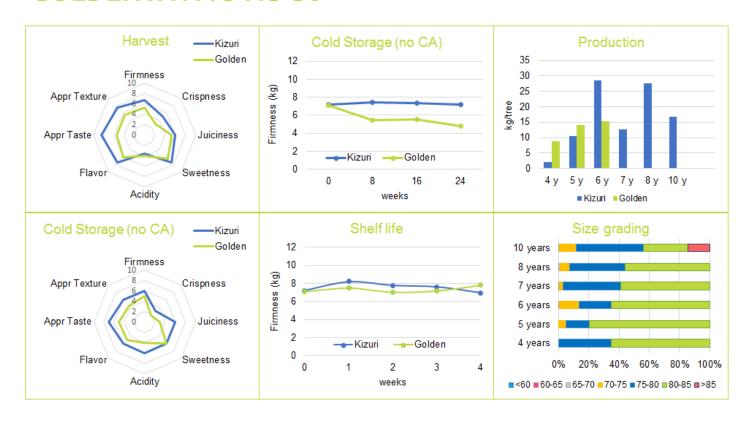

**Texture:** firm, juicy, crisp

**Data:** Firmness: 8,8 kg, Brix: 13,4 %, Acidity: 5,8 g/l,

Starch: 6,6

**Keeping Quality:** good storability and shelf-life

MORGANA S

**Production:** productive

Full Flowering: 1-2 days before Golden (S2-S24)

**Pollinators:** Pinova, Idared, Golden Gem, Golden

Hornet, (Granny, Golden, Braeburn)

**Technical:** calcium spraying to avoid bitterpit and

lenticelbreakdown is recommended

**Chilling Requirement:** low, between Zonga (low)